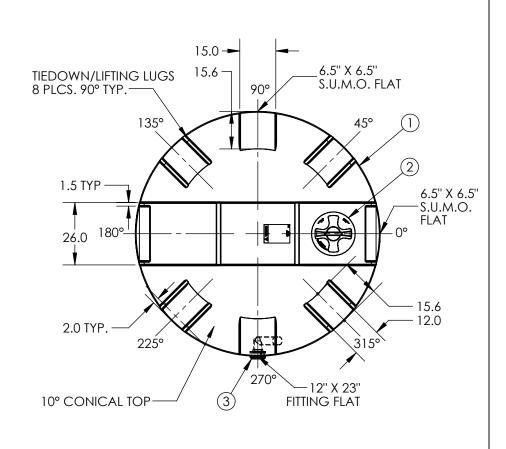

| 1 1 743 |           |
|---------|-----------|
| 1 1 743 | PART NUMI |
|         |           |
| 2 1 347 | 30000CC   |
|         | 700087    |
| 3 1 347 |           |

(402) 467-5221 www.snydernet.com ENG. ID.

D004358

04

7430000C

ALL DIMENSIONS, DESIGNS, AND INFORMATION ON THIS PRINT MUST BE CONSIDERED PROPRIETARY TO SMYDER NDUSTRIES, LLC., AND MAY NOT BE USED. COPIED, OR DISTRIBUTED WITHOUT WRITTEN PERMISSION OF AN OFFICER (OR HIS AGENT) OF THE FIRM.

\*ALL EXTERNAL PIPING MUST BE INDEPENDENTLY SUPPORTED. \*ONLY BASE FITTINGS TO BE LEFT INSTALLED AT TIME OF SHIPMENT PER SII PROCEDURE. ALL DIMENSIONS ARE IN INCHES, NOMINAL, & SUBJECT TO CHANGE WITHOUT NOTICE. ALL DIMENSIONS ON ROTATIONAL MOLDED PARTS ARE SUBJECT TO A  $\pm$  3% TOLERANCE.