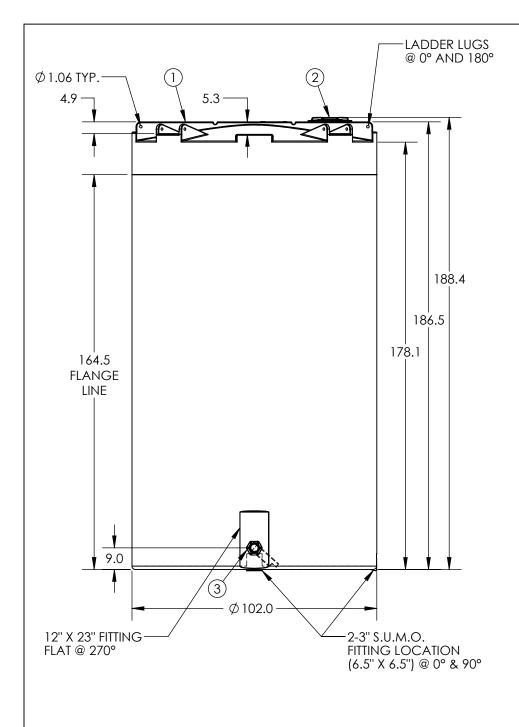

| 1 1 743 |           |
|---------|-----------|
| 1 1 743 | PART NUMI |
|         |           |
| 2 1 347 | 30000CC   |
|         | 700087    |
| 3 1 347 |           |

(402) 467-5221 www.snydernet.com ENG. ID.

D004358

04

7430000C

ALL DIMENSIONS, DESIGNS, AND INFORMATION ON THIS PRINT MUST BE CONSIDERED PROPRIETARY TO SMYDER NDUSTRIES, LLC., AND MAY NOT BE USED. COPIED, OR DISTRIBUTED WITHOUT WRITTEN PERMISSION OF AN OFFICER (OR HIS AGENT) OF THE FIRM.

\*ALL EXTERNAL PIPING MUST BE INDEPENDENTLY SUPPORTED. \*ONLY BASE FITTINGS TO BE LEFT INSTALLED AT TIME OF SHIPMENT PER SII PROCEDURE. ALL DIMENSIONS ARE IN INCHES, NOMINAL, & SUBJECT TO CHANGE WITHOUT NOTICE. ALL DIMENSIONS ON ROTATIONAL MOLDED PARTS ARE SUBJECT TO A  $\pm$  3% TOLERANCE.