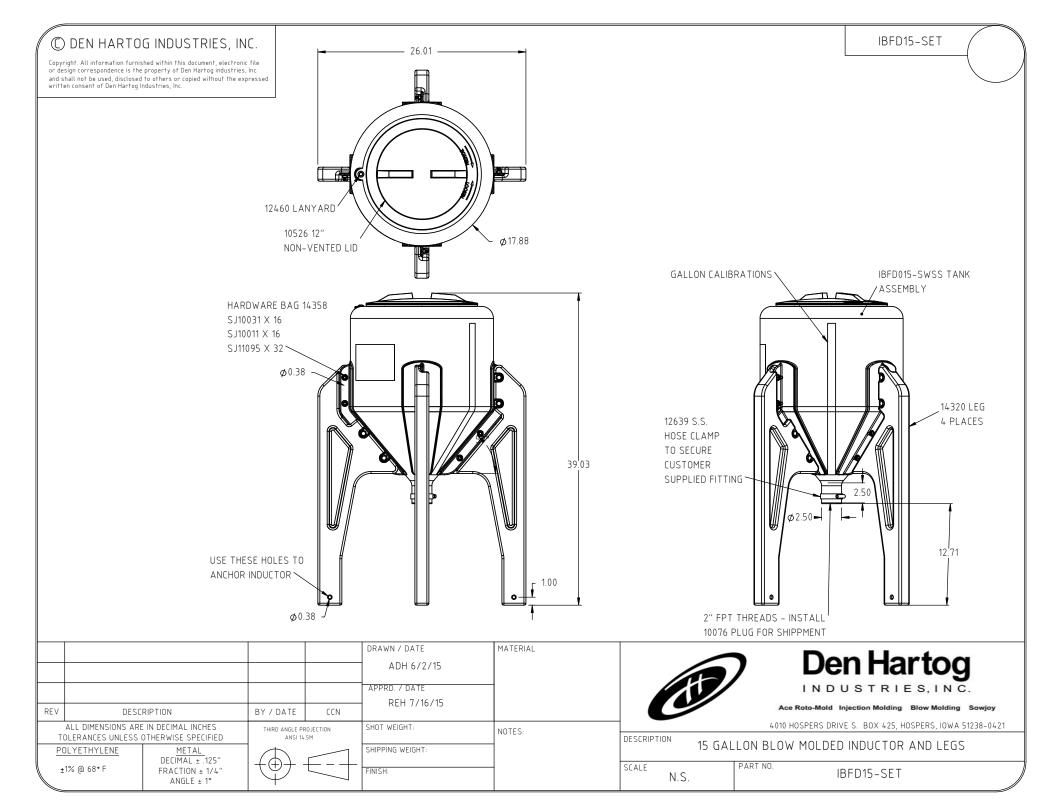

## **ASSEMBLY INSTRUCTIONS:**

- 1.) UNPACK INDUCTOR COMPONENTS. YOU SHOULD HAVE THE INDUCTOR TANK ASSEMBLY, FOUR LEGS AND ONE HARDWARE BAG. A TOTAL OF SIX PIECES ARE INCLUDED IN THE BOX.
- 2.) TO INSTALL THE LEGS IT IS RECOMENDED THAT THE INDUCTOR BE PLACED ON ONE SIDE. FASTEN EACH LEG AS SHOWN WITH FOUR(4) 5/16" X 1-1/4" BOLTS, TWO (2) FLAT WASHERS AND ONE (1) LOCKNUT. DO NOT TIGHTEN ANY BOLTS AT THIS TIME.
- 3.) AFTER ALL FOUR LEGS ARE LOOSELY INSTALLED, TIP INDUCTOR UPRIGHT ON THE LEGS TO LEVEL THEM. TIGHTEN EACH BOLT UNTIL SNUG.
- 4.) INDUCTORS ARE SHIPPED WITH A PLUG IN THE OUTLET TO PROTECT THE THREADS. LOOSEN HOSE CLAMP, REMOVE SHIPPING PLUG AND REPLACE WITH A 2" NPT THREADED FITTING OF YOUR CHOICE. USE TEFLON TAPE ON THE THREADS. THREAD FITTING IN UNTIL JUST SNUG. DO NOT OVER TIGHTEN! SECURE CONNECTION WITH HOSE CLAMP PROVIDED.
- BEFORE USE IT IS RECOMMENDED THAT INDUCTOR BE CHECKED FOR LEAKS, RINSED OUT AND DRIED.
- 6.) INDUCTORS THAT ARE TO BE TRANSPORTED MUST HAVE THE OPTIONAL 12695 ANCHOR KIT INSTALLED AS ILLUSTRATED AND SECURELY FASTENED IN PLACE.
- 7.) INDUCTOR TANKS ARE DESIGNED FOR CONTAINMENT OF LIQUIDS UP TO 1.7 SPECIFIC GRAVITY (1.7 TIMES THE WEIGHT OF WATER).

| 10, 15, 20 GALLON INDUCTOR HARDWARE DAG 14556 |                   |                                  |      |
|-----------------------------------------------|-------------------|----------------------------------|------|
| KEY                                           | PART NUMBER       | DESCRIPTION                      | QTY. |
| 1                                             | SJ10031           | BOLT, 5/16" X 1-1/2" SS          | 16   |
| 2                                             | SJ10011           | NUT, 5/16" NYLOK SS              | 16   |
| 3                                             | SJ11095           | WASHER, 5/16" FLAT SS            | 32   |
| 4                                             | IBFD10-15-20-ASSY | 10,15,20 GAL. ASSY. INSTRUCTIONS | 1    |