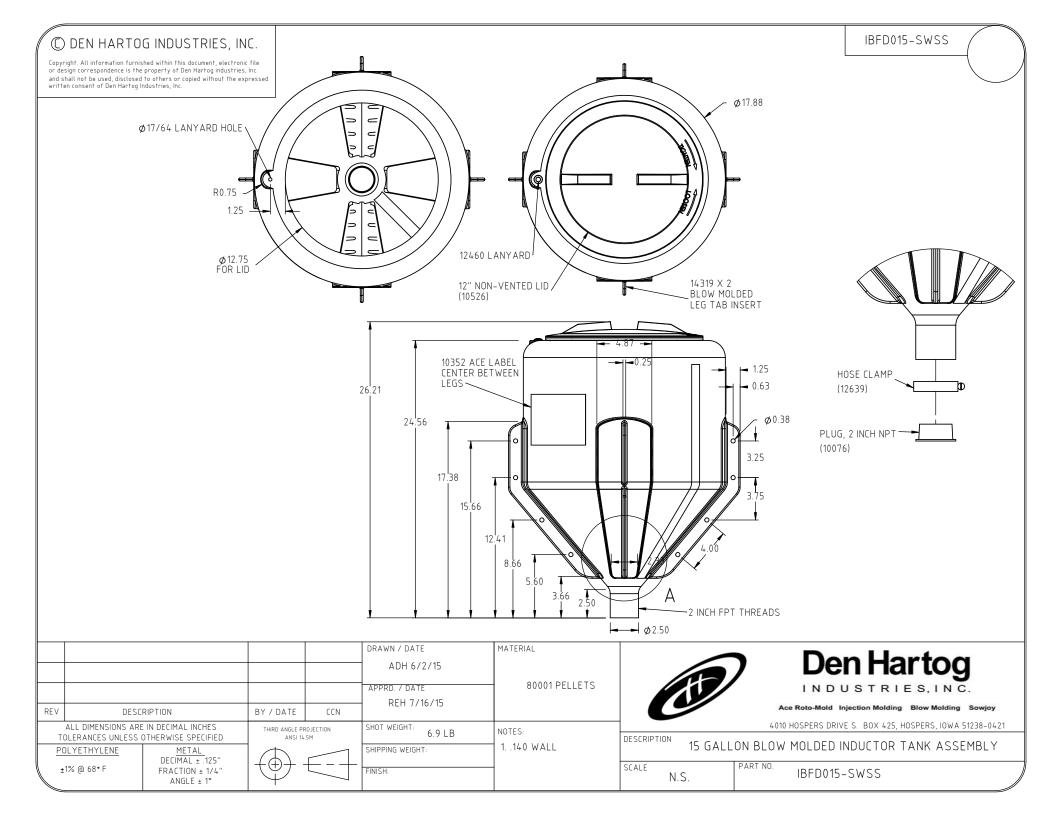

## **ASSEMBLY INSTRUCTIONS:**

- 1.) UNPACK INDUCTOR COMPONENTS. YOU SHOULD HAVE THE INDUCTOR TANK ASSEMBLY, FOUR LEGS AND ONE HARDWARE BAG. A TOTAL OF SIX PIECES ARE INCLUDED IN THE BOX.
- 2.) TO INSTALL THE LEGS IT IS RECOMENDED THAT THE INDUCTOR BE PLACED ON ONE SIDE. FASTEN EACH LEG AS SHOWN WITH FOUR(4) 5/16" X 1-1/4" BOLTS, TWO (2) FLAT WASHERS AND ONE (1) LOCKNUT. DO NOT TIGHTEN ANY BOLTS AT THIS TIME.
- 3.) AFTER ALL FOUR LEGS ARE LOOSELY INSTALLED, TIP INDUCTOR UPRIGHT ON THE LEGS TO LEVEL THEM. TIGHTEN EACH BOLT UNTIL SNUG.
- 4.) INDUCTORS ARE SHIPPED WITH A PLUG IN THE OUTLET TO PROTECT THE THREADS. LOOSEN HOSE CLAMP, REMOVE SHIPPING PLUG AND REPLACE WITH A 2" NPT THREADED FITTING OF YOUR CHOICE. USE TEFLON TAPE ON THE THREADS. THREAD FITTING IN UNTIL JUST SNUG. DO NOT OVER TIGHTEN! SECURE CONNECTION WITH HOSE CLAMP PROVIDED.
- BEFORE USE IT IS RECOMMENDED THAT INDUCTOR BE CHECKED FOR LEAKS, RINSED OUT AND DRIED.
- 6.) INDUCTORS THAT ARE TO BE TRANSPORTED MUST HAVE THE OPTIONAL 12695 ANCHOR KIT INSTALLED AS ILLUSTRATED AND SECURELY FASTENED IN PLACE.
- 7.) INDUCTOR TANKS ARE DESIGNED FOR CONTAINMENT OF LIQUIDS UP TO 1.7 SPECIFIC GRAVITY (1.7 TIMES THE WEIGHT OF WATER).

| 10, 15, 20 GALLON INDUCTOR HARDWARE DAG 14556 |                   |                                  |      |
|-----------------------------------------------|-------------------|----------------------------------|------|
| KEY                                           | PART NUMBER       | DESCRIPTION                      | QTY. |
| 1                                             | SJ10031           | BOLT, 5/16" X 1-1/2" SS          | 16   |
| 2                                             | SJ10011           | NUT, 5/16" NYLOK SS              | 16   |
| 3                                             | SJ11095           | WASHER, 5/16" FLAT SS            | 32   |
| 4                                             | IBFD10-15-20-ASSY | 10,15,20 GAL. ASSY. INSTRUCTIONS | 1    |