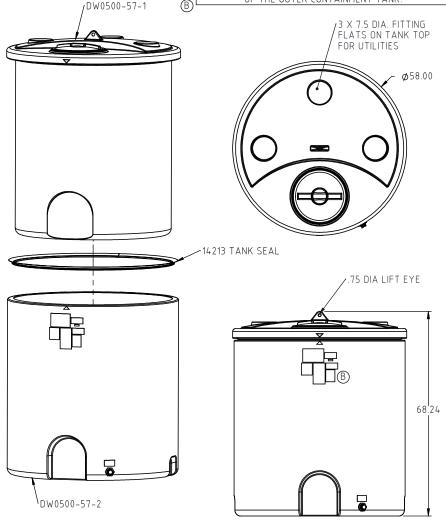

## STANDARD TANK ASSEMBLY

## IMPORTANT!

NEVER FILL ABOVE THE ADVERTISED CAPACITY OF TANK
FAILURE TO HEED MAY EXCEED THE RATED CAPACITY

OF THE OUTER CONTAINMENT TANK.