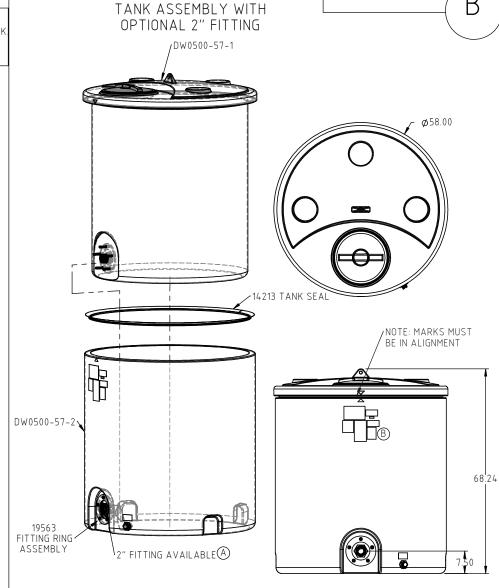

## STANDARD TANK ASSEMBLY

## IMPORTANT!

NEVER FILL ABOVE THE ADVERTISED CAPACITY OF TANK
FAILURE TO HEED MAY EXCEED THE RATED CAPACITY

OF THE OUTER CONTAINMENT TANK.