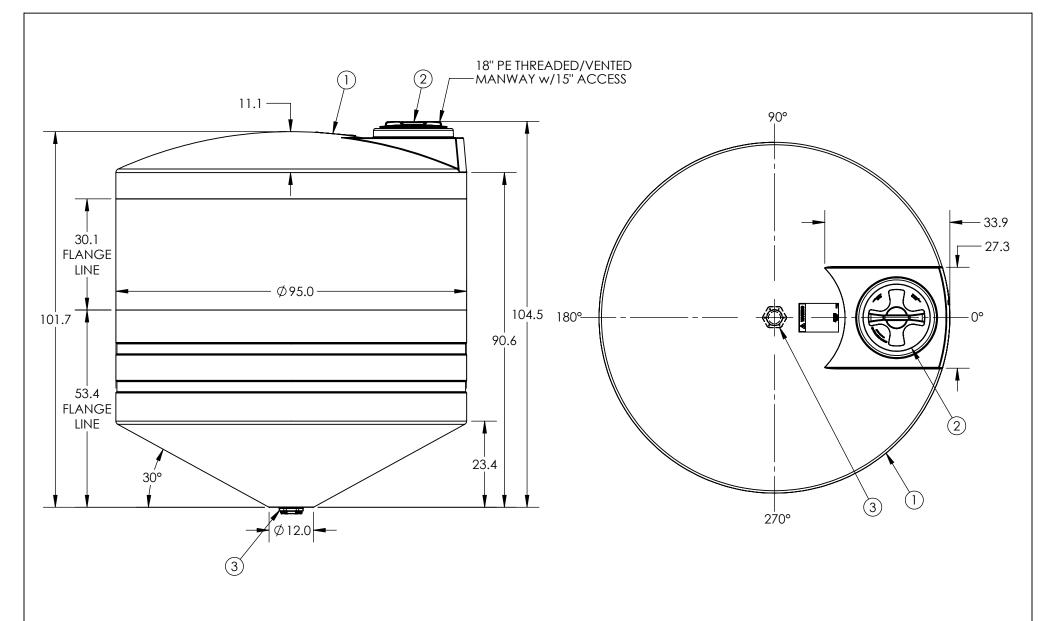

\*ALL EXTERNAL PIPING MUST BE INDEPENDENTLY SUPPORTED. \*ONLY BASE FITTINGS TO BE LEFT INSTALLED AT TIME OF SHIPMENT PER SII PROCEDURE. ALL DIMENSIONS ARE IN INCHES, NOMINAL, & SUBJECT TO CHANGE WITHOUT NOTICE. ALL DIMENSIONS ON ROTATIONAL MOLDED PARTS ARE SUBJECT TO A  $\pm$  3% TOLERANCE.

|                                 | 3 1 34100557             |              |                                                                                                                   | FTG PP 3IN BLTD BDR EPDM                |                                     |                      |     |                  |          |
|---------------------------------|--------------------------|--------------|-------------------------------------------------------------------------------------------------------------------|-----------------------------------------|-------------------------------------|----------------------|-----|------------------|----------|
|                                 | 2 1 34700087             |              |                                                                                                                   | ASM MANWAY 18IN PE W/4IN VENT W/TIE SII |                                     |                      |     |                  |          |
|                                 | 1 1 8350000C02           |              |                                                                                                                   | ASM TK2500 CB30VDT X 95 NH NOMW         |                                     |                      |     |                  |          |
|                                 | item<br>No.              |              |                                                                                                                   |                                         | DESCRIPTION                         |                      |     |                  |          |
| - [                             | DO NOT SCALE DRAW        |              |                                                                                                                   | DRAWN BY                                |                                     | TITLE:               |     |                  | REVISION |
|                                 | STATUS:                  | Released ET5 |                                                                                                                   |                                         | INDUSTRIES, INC.                    |                      |     |                  |          |
| © SNYDER INDUSTRIES, INC., 2018 |                          |              |                                                                                                                   |                                         | 1                                   | JIN                  |     |                  | 1 OF 1   |
|                                 | CONSIDERE<br>BE USED, CO | D PROPRIETAR | S, and information on this PP<br>2Y to snyder industries, inc. A<br>1RIBUTED WITHOUT WRITTEN PERM<br>OF THE FIRM. | ND MAY NOT                              | (402) 467-5221<br>www.snydernet.com | PART NO.<br>8350000C | _04 | ENG. ID. D004414 | •        |