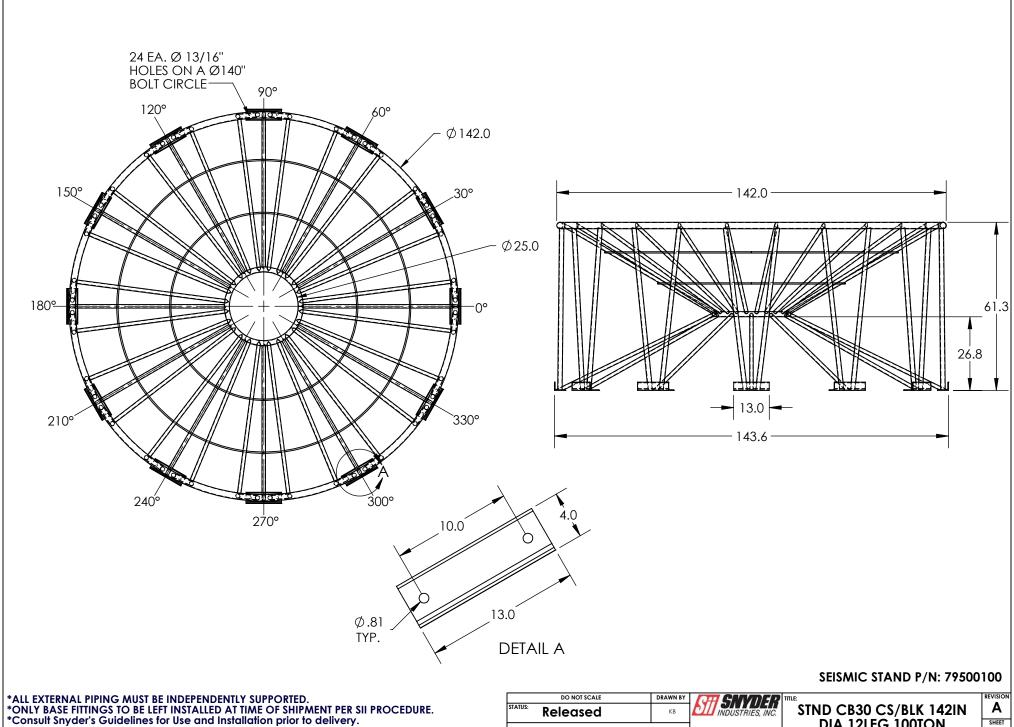

Available on-line at www.snyderindustriestanks.com/Technical

ALL DIMENSIONS ARE IN INCHES, NOMINAL, & SUBJECT TO CHANGE WITHOUT NOTICE. ALL DIMENSIONS ON ROTATIONAL MOLDED PARTS ARE SUBJECT TO A  $\pm$  3% TOLERANCE.

| DO NOT SCALE                                                                                                                                                                                                                       | DRAWN BY | CHVDED                              | TITLE:       |          |
|------------------------------------------------------------------------------------------------------------------------------------------------------------------------------------------------------------------------------------|----------|-------------------------------------|--------------|----------|
| Released                                                                                                                                                                                                                           | КВ       | INDUSTRIES, INC.                    | STND CB30 CS |          |
| © SNYDER INDUSTRIES INC., 2016                                                                                                                                                                                                     |          |                                     | DIA 12LEG    | IUUION   |
| ALL DIMENSIONS, DESIGNS, AND INFORMATION ON THIS PRINT MUST BE CONSIDERED PROPRIETARY TO SIN'DER INDUSTRIES, INC. AND MAY NOT BE USED, COPIED, OR DISTRIBUTED WITHOUT WRITTEN PERMISSION OF AN OFFICER (OR HIS AGENT) OF THE FIRM. |          | (402) 467-5221<br>www.snydernet.com | 79500000     | ENG. ID. |