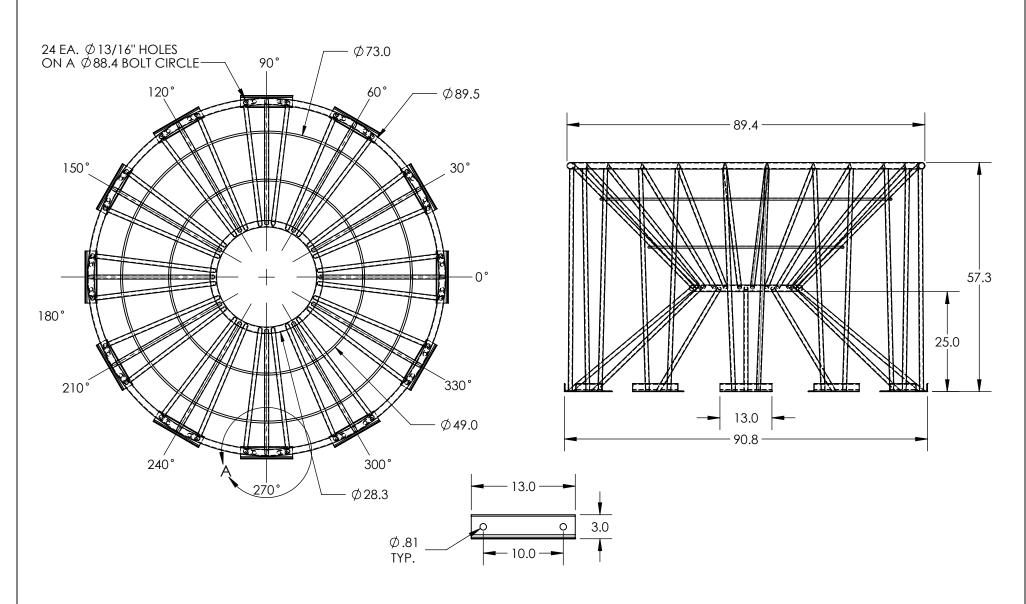

**DETAIL A** 

SEISMIC STAND P/N: 79900000

\*ALL EXTERNAL PIPING MUST BE INDEPENDENTLY SUPPORTED.
\*ONLY BASE FITTINGS TO BE LEFT INSTALLED AT TIME OF SHIPMENT PER SII PROCEDURE.
\*Consult Snyder's Guidelines for Use and Installation prior to delivery.
Available on-line at <a href="http://www.snyderindustriestanks.com/Technical">http://www.snyderindustriestanks.com/Technical</a>

ALL DIMENSIONS ARE IN INCHES, NOMINAL, & SUBJECT TO CHANGE WITHOUT NOTICE. ALL DIMENSIONS ON ROTATIONAL MOLDED PARTS ARE SUBJECT TO A  $\pm$  3% TOLERANCE.

|                   | DO NOT SCALE DRAWN BY                                                                                                                                                               |            | CH CHVNER                           | TITLE:                                   |         | REVISION |
|-------------------|-------------------------------------------------------------------------------------------------------------------------------------------------------------------------------------|------------|-------------------------------------|------------------------------------------|---------|----------|
| STATUS:           | Released                                                                                                                                                                            | ET3        | INDUSTRIES, INC.                    | STND CB45 CS/BLK 90IN DIA<br>12LEG 65TON |         | Α        |
|                   | © SNYDER INDUSTRIES, INC., 2018                                                                                                                                                     |            |                                     |                                          |         | 1 OF 1   |
| CONSII<br>BE USEI | MENSIONS, DESIGNS, AND INFORMATION ON THIS PI<br>DERED PROPRIETARY TO SNYDER INDUSTRIES, INC. A<br>D, COPIED, OR DISTRIBUTED WITHOUT WRITTEN PERM<br>ER (OR HIS AGENT) OF THE FIRM. | ND MAY NOT | (402) 467-5221<br>www.snydernet.com | 79400000                                 | D002931 |          |