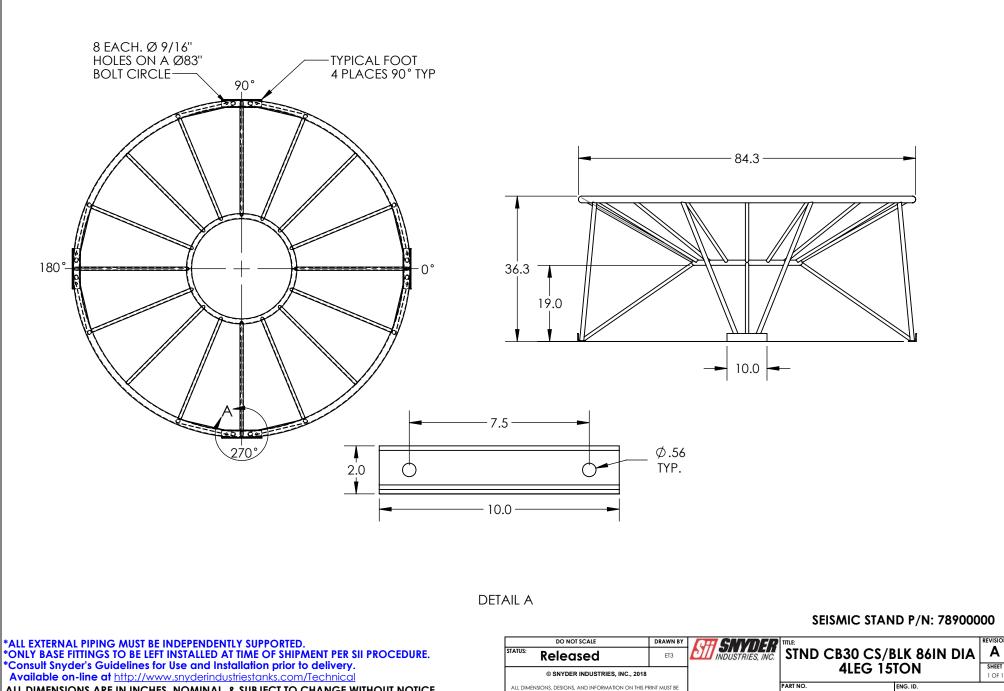

ALL DIMENSIONS ARE IN INCHES, NOMINAL, & SUBJECT TO CHANGE WITHOUT NOTICE. ALL DIMENSIONS ON ROTATIONAL MOLDED PARTS ARE SUBJECT TO A  $\pm$  3% TOLERANCE.

| Released                                                                                                                                                                                                                                  | ET3 | INDUSTRIES, INC.                    | SIND CB30 C3/E       |                         |                 |
|-------------------------------------------------------------------------------------------------------------------------------------------------------------------------------------------------------------------------------------------|-----|-------------------------------------|----------------------|-------------------------|-----------------|
| © SNYDER INDUSTRIES, INC., 2018                                                                                                                                                                                                           |     |                                     | 4LEG 15TON           |                         | SHEET<br>1 OF 1 |
| ALL DIMENSIONS, DESIGNS, AND INFORMATION ON THIS PRINT MUST BE<br>CONSIDERED PROPRIETARY TO SNYDER INDUSTRIES, INC. AND MAY NOT<br>BE USED, COPIED, OR DISTIBUTED WITHOUT WRITTEN PERMISSION OF AN<br>OFFICER (OR HIS AGENT) OF THE FIRM. |     | (402) 467-5221<br>www.snydernet.com | PART NO.<br>79000000 | ENG. ID. <b>D002926</b> |                 |