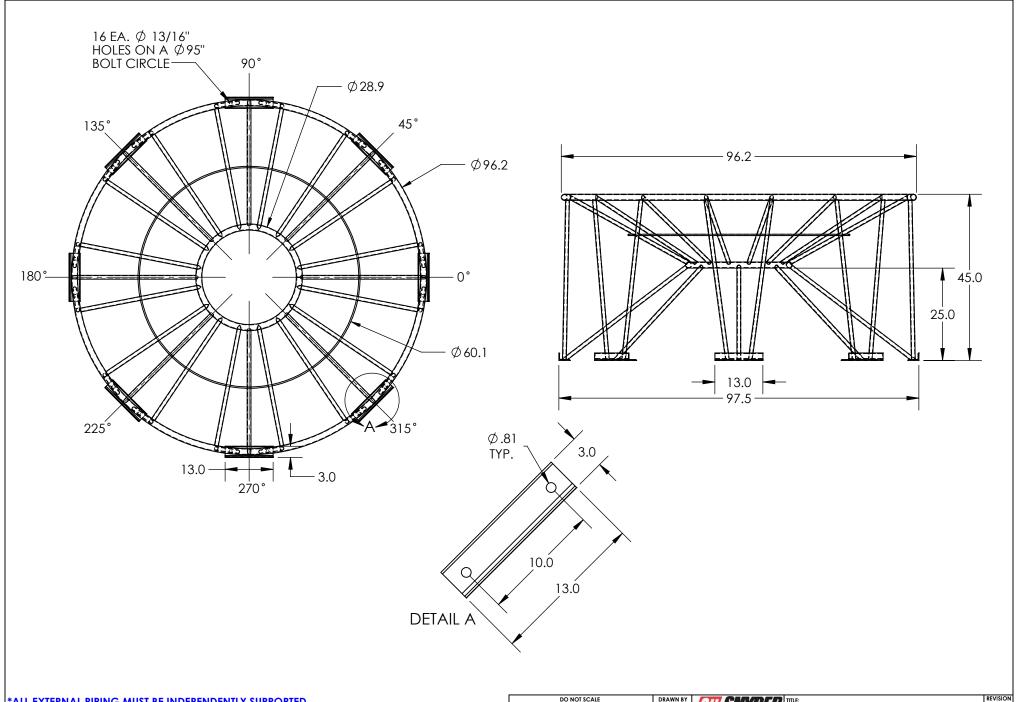

\*ALL EXTERNAL PIPING MUST BE INDEPENDENTLY SUPPORTED.
\*ONLY BASE FITTINGS TO BE LEFT INSTALLED AT TIME OF SHIPMENT PER SII PROCEDURE.
\*Consult Snyder's Guidelines for Use and Installation prior to delivery.
Available on-line at <a href="http://www.snyderindustriestanks.com/Technical">http://www.snyderindustriestanks.com/Technical</a>

ALL DIMENSIONS ARE IN INCHES, NOMINAL, & SUBJECT TO CHANGE WITHOUT NOTICE. ALL DIMENSIONS ON ROTATIONAL MOLDED PARTS ARE SUBJECT TO A  $\pm$  3% TOLERANCE.

|         | DO NOT SCALE                   | DRAWN BY |
|---------|--------------------------------|----------|
| STATUS: | Released                       | ET3      |
|         | © SNYDER INDUSTRIES INC., 2016 |          |

SHYDER INDUSTRIES, INC. STND CB30 CS/BLK 95IN DIA 4LEG 50TON

Α SHEET 1 OF 1

(402) 467-5221 www.snydernet.com

78401000 D002929