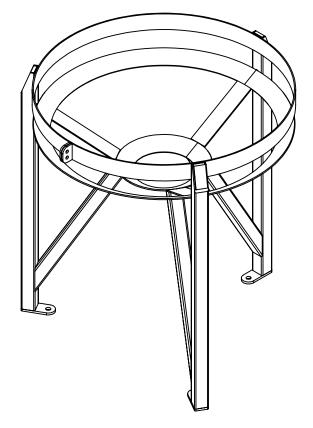

## NOTES:

- 1. ALL WELDED CARBON STEEL CONSTRUCTION.
- STAND TO BE PAINTED BLACK.
- 3. FOOT PAD HOLES SIZED TO ACCOMODATE 1/4" ANCHOR BOLTS.
- STAND MUST BE SECURED TO A CONCRETE PAD USING PROPERLY SIZED ANCHORS PRIOR TO ANY LOADING.