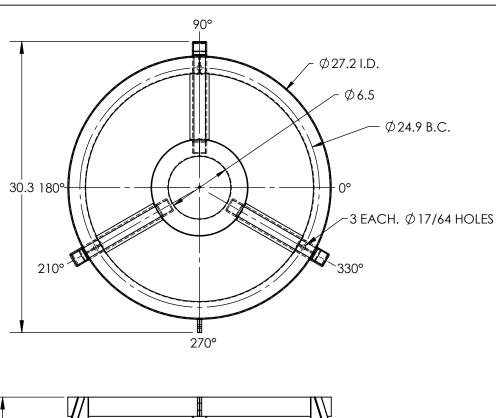

## NOTES:

- 1. ALL WELDED CARBON STEEL CONSTRUCTION.
- STAND TO BE PAINTED BLACK.
- 3. FOOT PAD HOLES SIZED TO ACCOMODATE 1/4" ANCHOR BOLTS.
- STAND MUST BE SECURED TO A CONCRETE PAD USING PROPERLY SIZED ANCHORS PRIOR TO ANY LOADING.

ALL DIMENSIONS ARE IN INCHES, NOMINAL, & SUBJECT TO CHANGE WITHOUT NOTICE. ALL DIMENSIONS ON ROTATIONAL MOLDED PARTS ARE SUBJECT TO A  $\pm$  3% TOLERANCE.