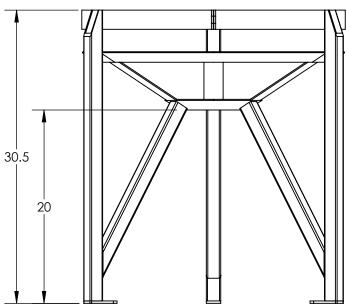

## NOTES:

- 1. ALL WELDED CARBON STEEL CONSTRUCTION.
- STAND TO BE PAINTED BLACK.
- 3. FOOT PAD HOLES SIZED TO ACCOMODATE 1/4" ANCHOR BOLTS.
- STAND MUST BE SECURED TO A CONCRETE PAD USING PROPERLY SIZED ANCHORS PRIOR TO ANY LOADING.

ALL DIMENSIONS ARE IN INCHES, NOMINAL, & SUBJECT TO CHANGE WITHOUT NOTICE. ALL DIMENSIONS ON ROTATIONAL MOLDED PARTS ARE SUBJECT TO A  $\pm$  3% TOLERANCE.