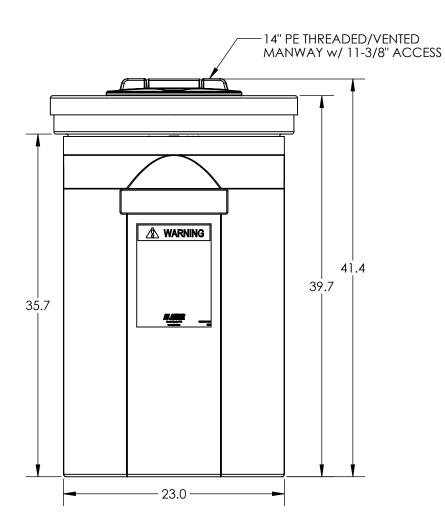

\*ALL EXTERNAL PIPING MUST BE INDEPENDENTLY SUPPORTED.

\*ONLY BASE FITTINGS TO BE LEFT INSTALLED AT TIME OF SHIPMENT PER SII PROCEDURE.

\*TANKS ORDERED WITH FOAM INSULATION WILL HAVE AN INCREASED DIAMETER OF 4-6 INCHES.

ALL DIMENSIONS ARE IN INCHES, NOMINAL, & SUBJECT TO CHANGE WITHOUT NOTICE. ALL DIMENSIONS ON ROTATIONAL MOLDED PARTS ARE SUBJECT TO A  $\pm$  3% TOLERANCE.

|                                                                                                                                                                                                                                    | DO NOT SCALE DRAWN BY |     | CHANED"                             | TITLE:             |    |                         | REVISION        |
|------------------------------------------------------------------------------------------------------------------------------------------------------------------------------------------------------------------------------------|-----------------------|-----|-------------------------------------|--------------------|----|-------------------------|-----------------|
| STATUS:                                                                                                                                                                                                                            | Released              | IGG | ASM TK 60VFT X 22 DCT               |                    |    | Α                       |                 |
| © SNYDER INDUSTRIES, LLC, 2019                                                                                                                                                                                                     |                       |     |                                     |                    |    |                         | SHEET<br>1 OF 1 |
| ALL DIMENSIONS, DESIGNS, AND INFORMATION ON THIS PRINT MUST BE CONSIDERED PROPRIETARY TO SNYDER INDUSTRIES, LLC, AND MAY NOT BE USED, COPIED, OR DISTIBILITED WITHOUT WRITTEN PERMISSION OF AN OFFICER (OR HIS AGENT) OF THE FIRM. |                       |     | (402) 467-5221<br>www.snydernet.com | PART NO. 5680002N_ | 01 | ENG. ID. <b>D007482</b> |                 |