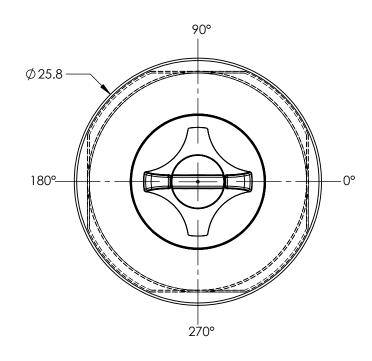

ALL DIMENSIONS ARE IN INCHES, NOMINAL, & SUBJECT TO CHANGE WITHOUT NOTICE. ALL DIMENSIONS ON ROTATIONAL MOLDED PARTS ARE SUBJECT TO A  $\pm$  3% TOLERANCE.

|                                                                                                                                                                                                                                    | DO NOT SCALE DRAWN BY |     | CHANED"                             | TITLE:             |    |                         | REVISION        |
|------------------------------------------------------------------------------------------------------------------------------------------------------------------------------------------------------------------------------------|-----------------------|-----|-------------------------------------|--------------------|----|-------------------------|-----------------|
| STATUS:                                                                                                                                                                                                                            | Released              | IGG | ASM TK 60VFT X 22 DCT               |                    |    | Α                       |                 |
| © SNYDER INDUSTRIES, LLC, 2019                                                                                                                                                                                                     |                       |     |                                     |                    |    |                         | SHEET<br>1 OF 1 |
| ALL DIMENSIONS, DESIGNS, AND INFORMATION ON THIS PRINT MUST BE CONSIDERED PROPRIETARY TO SNYDER INDUSTRIES, LLC, AND MAY NOT BE USED, COPIED, OR DISTIBILITED WITHOUT WRITTEN PERMISSION OF AN OFFICER (OR HIS AGENT) OF THE FIRM. |                       |     | (402) 467-5221<br>www.snydernet.com | PART NO. 5680002N_ | 01 | ENG. ID. <b>D007482</b> |                 |