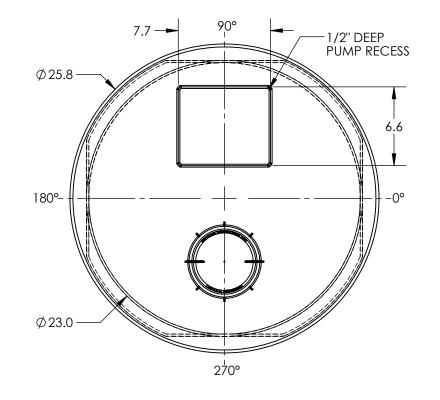

| *ALL EXTERNAL PIPING MUST BE INDEPENDENTLY SUPPORTED.                                                                            |
|----------------------------------------------------------------------------------------------------------------------------------|
| *ONLY BASE FITTINGS TO BE LEFT INSTALLED AT TIME OF SHIPMENT PER SII PROCEDURE.                                                  |
| *Consult Snyder's Guidelines for Use and Installation prior to delivery.                                                         |
| Available on-line at <a href="http://www.snyderindustriestanks.com/Technical">http://www.snyderindustriestanks.com/Technical</a> |
| ALL DIMENSIONS ARE IN INCHES, NOMINAL, & SUBJECT TO CHANGE WITHOUT NOTICE.                                                       |
| ALL DIMENSIONS ON ROTATIONAL MOLDED PARTS ARE SUBJECT TO A ± 3% TOLERANCE.                                                       |