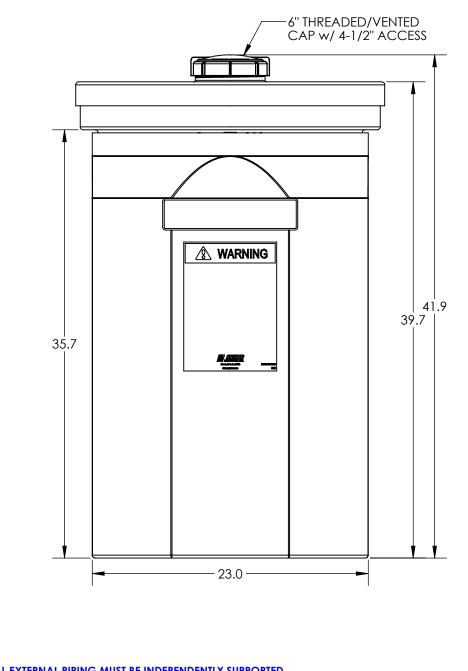

| *ALL EXTERNAL PIPING MUST BE INDEPENDENTLY SUPPORTED.                                                                            |
|----------------------------------------------------------------------------------------------------------------------------------|
| *ONLY BASE FITTINGS TO BE LEFT INSTALLED AT TIME OF SHIPMENT PER SII PROCEDURE.                                                  |
| *Consult Snyder's Guidelines for Use and Installation prior to delivery.                                                         |
| Available on-line at <a href="http://www.snyderindustriestanks.com/Technical">http://www.snyderindustriestanks.com/Technical</a> |
| ALL DIMENSIONS ARE IN INCHES, NOMINAL, & SUBJECT TO CHANGE WITHOUT NOTICE.                                                       |
| ALL DIMENSIONS ON ROTATIONAL MOLDED PARTS ARE SUBJECT TO A ± 3% TOLERANCE.                                                       |