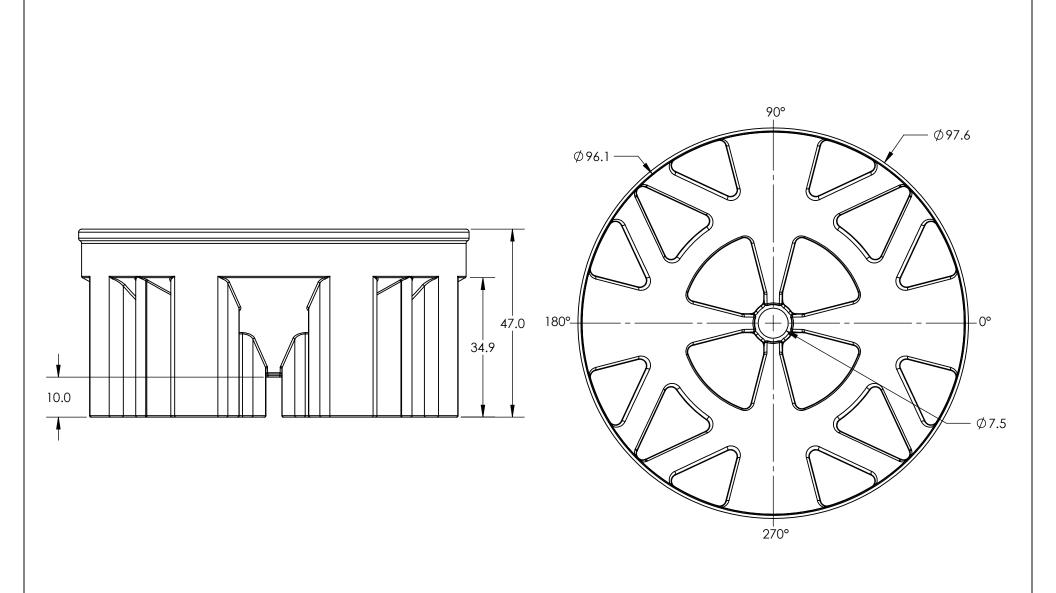

\*ALL EXTERNAL PIPING MUST BE INDEPENDENTLY SUPPORTED.
\*ONLY BASE FITTINGS TO BE LEFT INSTALLED AT TIME OF SHIPMENT PER SII PROCEDURE. ALL DIMENSIONS ARE IN INCHES, NOMINAL, & SUBJECT TO CHANGE WITHOUT NOTICE. ALL DIMENSIONS ON ROTATIONAL MOLDED PARTS ARE SUBJECT TO A  $\pm$  3% TOLERANCE.

|         | DO NOT SCALE                   | DRAWN BY | 1 |
|---------|--------------------------------|----------|---|
| STATUS: | Released                       | IGG      | C |
|         | © SNYDER INDUSTRIES INC., 2017 |          | ĺ |

ALL DIMENSIONS, DESIGNS, AND INFORMATION ON THIS PRINT MUST BE CONSIDERED PROPRIETARY TO SNYDER INDUSTRIES, INC. AND MAY NOT BE USED. COPIED, OR DISTRIBUTED WITHOUT WRITTEN PERMISSION OF AN OFFICER (OR HIS AGENT) OF THE FIRM.



STAND 2500/3000 CB30 X 96 PE-BLK

R