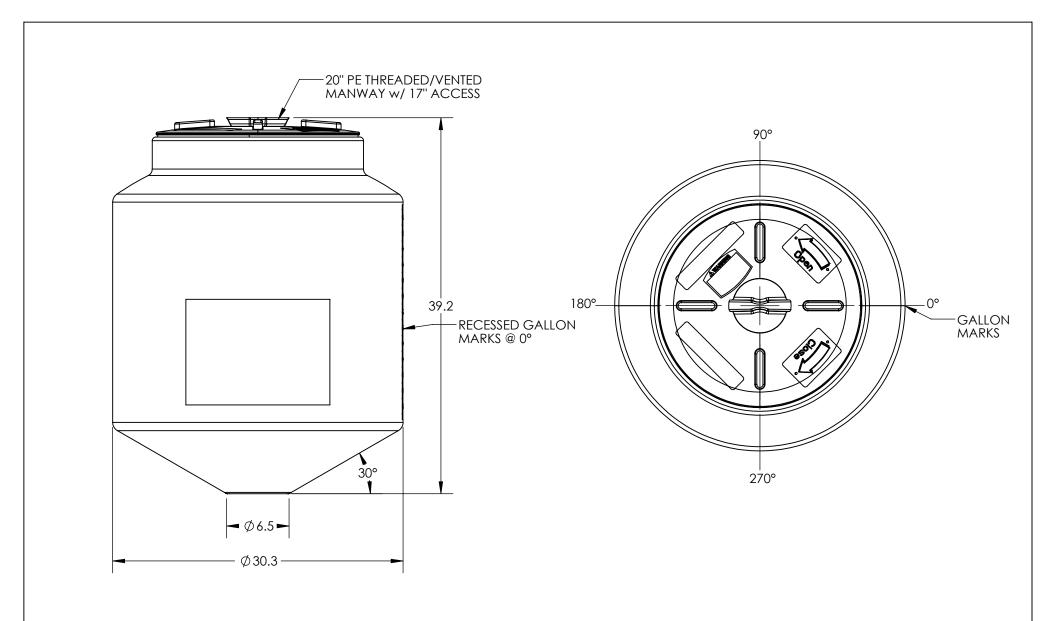

\*ALL EXTERNAL PIPING MUST BE INDEPENDENTLY SUPPORTED.

\*ONLY BASE FITTINGS TO BE LEFT INSTALLED AT TIME OF SHIPMENT PER SII PROCEDURE.

\*TANKS ORDERED WITH FOAM INSULATION WILL HAVE AN INCREASED DIAMETER OF 4-6 INCHES.

ALL DIMENSIONS ARE IN INCHES, NOMINAL, & SUBJECT TO CHANGE WITHOUT NOTICE. ALL DIMENSIONS ON ROTATIONAL MOLDED PARTS ARE SUBJECT TO A  $\pm$  3% TOLERANCE.

| DO NOT SCALE                                                                                                                                                                                                                      | DRAWN BY | ATT CHANCED                         | TITLE:            |       |                         | REVISION        |
|-----------------------------------------------------------------------------------------------------------------------------------------------------------------------------------------------------------------------------------|----------|-------------------------------------|-------------------|-------|-------------------------|-----------------|
| Released                                                                                                                                                                                                                          | IGG      | INDUSTRIES                          | 85 INDUCTOR R WOF |       | Α                       |                 |
| © SNYDER INDUSTRIES, LLC, 2021                                                                                                                                                                                                    |          |                                     |                   |       |                         | SHEET<br>1 OF 1 |
| ALL DIMENSIONS, DESIGNS, AND INFORMATION ON THIS PRINT MUST BE CONSIDERED PROPRIETARY TO SNYDER INDUSTRIES, LLC, AND MAY NOT BE USED, COPIED, OR DISTRIBUTED WITHOUT WRITTEN PERMISSION OF AN OFFICER (OR HIS AGENT) OF THE FIRM. |          | (402) 467-5221<br>www.snydernet.com | PART NO.          | 32468 | ENG. ID. <b>D011299</b> |                 |