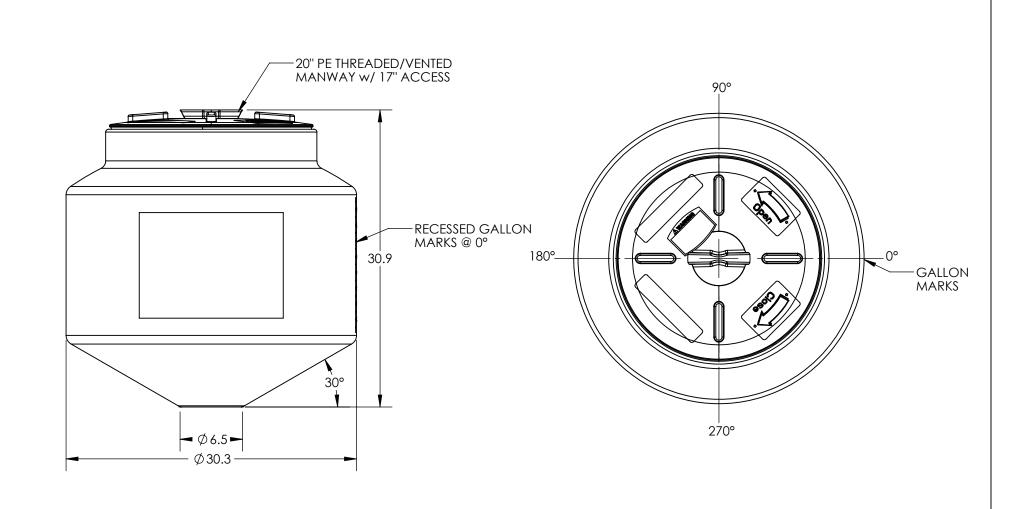

\*ALL EXTERNAL PIPING MUST BE INDEPENDENTLY SUPPORTED.

\*ONLY BASE FITTINGS TO BE LEFT INSTALLED AT TIME OF SHIPMENT PER SII PROCEDURE.

\*TANKS ORDERED WITH FOAM INSULATION WILL HAVE AN INCREASED DIAMETER OF 4-6 INCHES.

ALL DIMENSIONS ARE IN INCHES, NOMINAL, & SUBJECT TO CHANGE WITHOUT NOTICE. ALL DIMENSIONS ON ROTATIONAL MOLDED PARTS ARE SUBJECT TO A  $\pm$  3% TOLERANCE.

|                                                                                                                                                                                                                                    | DO NOT SCALE DRAWN BY |     | ATT CHANCE                          | TITLE:   |                   |                         | REVISION        |
|------------------------------------------------------------------------------------------------------------------------------------------------------------------------------------------------------------------------------------|-----------------------|-----|-------------------------------------|----------|-------------------|-------------------------|-----------------|
| STATUS:                                                                                                                                                                                                                            | Released              | IGG | INDUSTRIES                          |          | 60 INDUCTOR R WOF |                         |                 |
| © SNYDER INDUSTRIES, LLC, 2021                                                                                                                                                                                                     |                       |     |                                     |          |                   |                         | SHEET<br>1 OF 1 |
| ALL DIMENSIONS, DESIGNS, AND INFORMATION ON THIS PRINT MUST BE CONSIDERED PROPRIETARY TO SMYDER INDUSTRIES, LLC, AND MAY NOT BE USED, COPIED, OR DISTIBILIZED WITHOUT WRITTEN PERMISSION OF AN OFFICER (OR HIS AGENT) OF THE FIRM. |                       |     | (402) 467-5221<br>www.snydernet.com | PART NO. | 32419             | ENG. ID. <b>D011298</b> |                 |