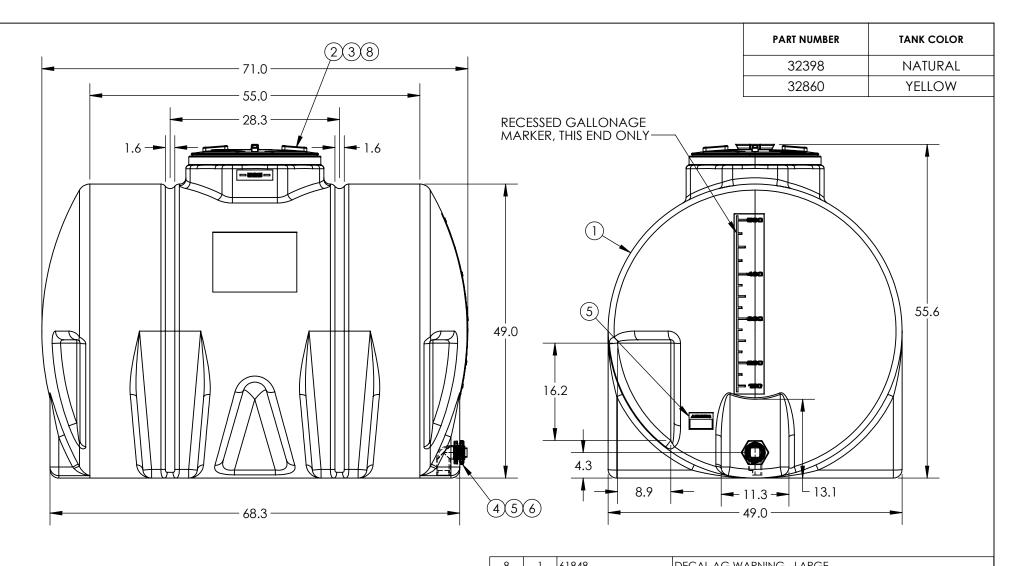

| ALL DIMENSIONS, DESIGNS, AND INFORMATION ON THIS PRINT MUST BE<br>CONSIDERED PROPRIETARY TO SNYDER INDUSTRIES, LLC, AND MAY NOT<br>BE USED, COPIED, OR DISTRIBUED WITHOUT WRITTEN PERMISSION OF AN<br>OFFICER (OR HIS AGENT) OF THE FIRM. |                       |                  |    | (402) 467-5221<br>www.snydernet.com |        | ENG. ID.<br>A017583 |                 |
|-------------------------------------------------------------------------------------------------------------------------------------------------------------------------------------------------------------------------------------------|-----------------------|------------------|----|-------------------------------------|--------|---------------------|-----------------|
| © SNYDER INDUSTRIES, LLC, 2020                                                                                                                                                                                                            |                       |                  | 1  | 1                                   | 10     |                     | SHEET<br>1 OF 1 |
| STATUS:                                                                                                                                                                                                                                   | Released KE           |                  | КВ |                                     |        |                     | <b>A</b>        |
|                                                                                                                                                                                                                                           | DO NOT SCALE DRAWN BY |                  |    |                                     | TITLE: |                     |                 |
| ITEM<br>NO.                                                                                                                                                                                                                               | QTY.                  | QTY. PART NUMBER |    | DESCRIPTION                         |        |                     |                 |
| 1                                                                                                                                                                                                                                         | 1                     | 30369-AL         |    | 525V X 49 HORIZ LEG R WF AL         |        |                     |                 |
| 2                                                                                                                                                                                                                                         | 1                     | 64448            |    | MANWAY 20IN W/VENT R                |        |                     |                 |
| 3                                                                                                                                                                                                                                         | 8                     | 60081            |    | SCREW #9 X 1" SS 5"-22" LID         |        |                     |                 |
| 4                                                                                                                                                                                                                                         | 1                     | 63481            |    | FTG 2IN STD BH PP/EPDM              |        |                     |                 |
| 5                                                                                                                                                                                                                                         | 1                     | 60335            |    | SIPHON TUBE PP 2IN X 3-3/4LG        |        |                     |                 |
| 6                                                                                                                                                                                                                                         | 1                     | 60021            |    | 2" NPT PLUG                         |        |                     |                 |
| 7                                                                                                                                                                                                                                         | 1                     | 61847            |    | DECAL AG WARNING - SMALL            |        |                     |                 |
| 8                                                                                                                                                                                                                                         |                       | 61848            |    | DECAL AG WARNING - LARGE            |        |                     |                 |