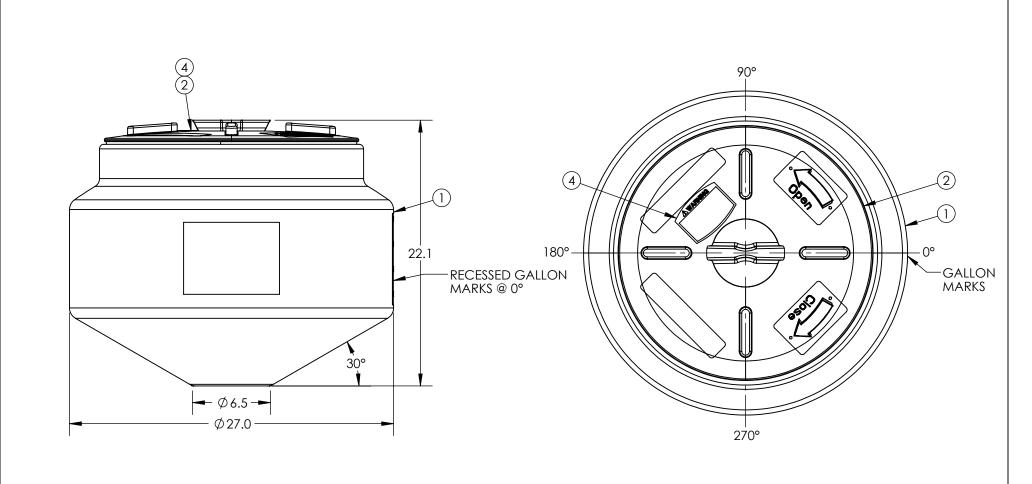

| © SNYDER INDUSTRIES, LLC, 2020 |              |             |          |                                         |                   | SHEET<br>1 OF 1 |
|--------------------------------|--------------|-------------|----------|-----------------------------------------|-------------------|-----------------|
| STATUS:                        | Released IGG |             | IGG      | INDUSTRIES                              | 30 INDUCTOR R WOF | Α               |
| DO NOT SCALE DRAWN             |              |             | DRAWN BY | 1 / 1 / 2 / 2 / 2 / 2 / 2 / 2 / 2 / 2 / | REVISION          |                 |
| ITEM<br>NO.                    | QTY.         | PART NUMBER |          |                                         | DESCRIPTION       |                 |
| 1                              | 1            | 30370       |          | 30CB X 30 RP ME                         |                   |                 |
| 2                              | 1            | 64448       |          | MANWAY 20IN W/VENT R                    |                   |                 |
| 3                              | 8            | 60081       |          | SCREW #9 X 1" SS 5"-22" LID             |                   |                 |
| 4                              | 1            | 61848       |          | DECAL AG WARNI                          | NG - LARGE        |                 |