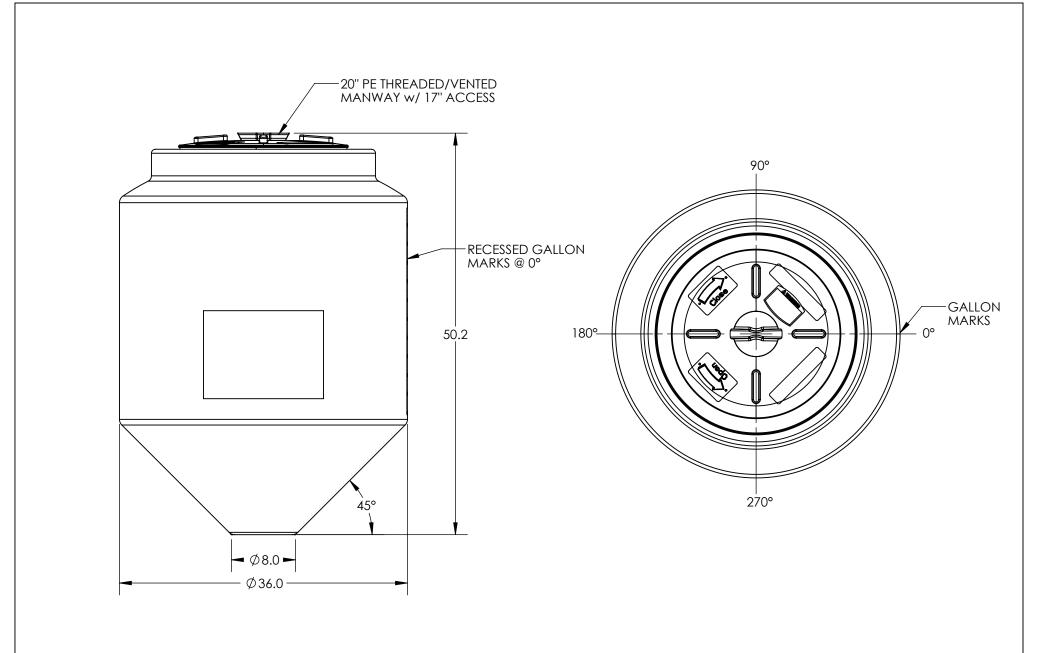

\*ALL EXTERNAL PIPING MUST BE INDEPENDENTLY SUPPORTED.
\*ONLY BASE FITTINGS TO BE LEFT INSTALLED AT TIME OF SHIPMENT PER SII PROCEDURE.
\*TANKS ORDERED WITH FOAM INSULATION WILL HAVE AN INCREASED DIAMETER OF 4-6 INCHES.
\*Consult Snyder's Guidelines for Use and Installation prior to delivery.
Available on-line at <a href="http://www.snyderindustriestanks.com/Technical">http://www.snyderindustriestanks.com/Technical</a>

ALL DIMENSIONS ARE IN INCHES, NOMINAL, & SUBJECT TO CHANGE WITHOUT NOTICE. ALL DIMENSIONS ON ROTATIONAL MOLDED PARTS ARE SUBJECT TO A  $\pm$  3% TOLERANCE.

| DO NOT SCALE                                                                                                                                                                                                                      | DRAWN BY | OHI CHANCO                          | TITLE:   |                  |                         | REVISION        |
|-----------------------------------------------------------------------------------------------------------------------------------------------------------------------------------------------------------------------------------|----------|-------------------------------------|----------|------------------|-------------------------|-----------------|
| Released                                                                                                                                                                                                                          | IGG      | INDUSTRIES                          |          | 150 CB R 1.9 WOF |                         | Α               |
| © SNYDER INDUSTRIES, LLC, 2021                                                                                                                                                                                                    |          |                                     |          |                  |                         | SHEET<br>1 OF 1 |
| ALL DIMENSIONS, DESIGNS, AND INFORMATION ON THIS PRINT MUST BE CONSIDERED PROPRIETARY TO SNYDER INDUSTRIES, LLC, AND MAY NOT BE USED, COPIED, OR DISTRIBUTED WITHOUT WRITTEN PERMISSION OF AN OFFICER (OR HIS AGENT) OF THE FIRM. |          | (402) 467-5221<br>www.snydernet.com | PART NO. | 32101            | ENG. ID. <b>D011301</b> | •               |