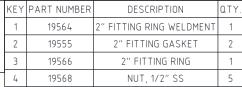

| KEY | PART NUMBER | DESCRIPTION              | QTY. |
|-----|-------------|--------------------------|------|
| 1   | 19564       | 2" FITTING RING WELDMENT | 1    |
| 2   | 19555       | 2" FITTING GASKET        | 2    |
| 3   | 19566       | 2" FITTING RING          | 1    |
| 4   | 19568       | NUT, 1/2" SS             | 5    |