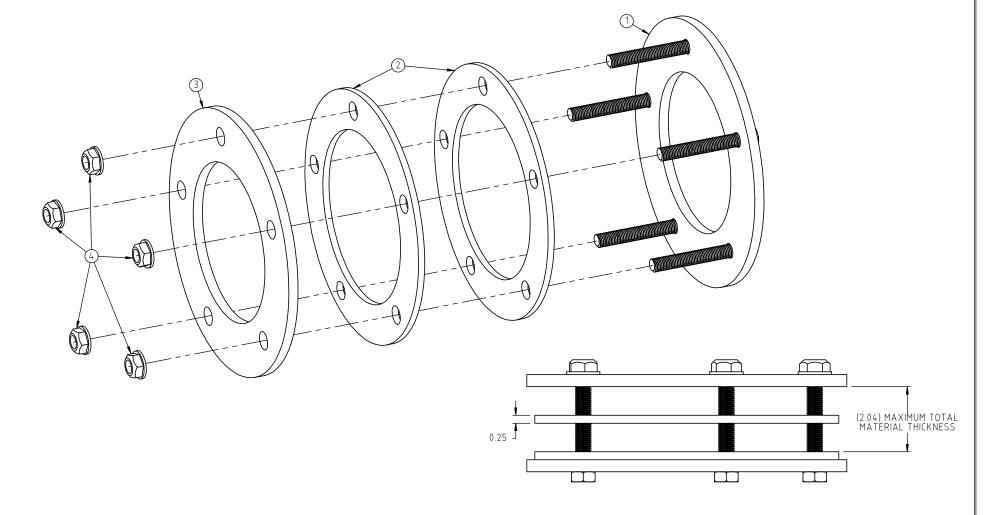

| KEY | PART NUMBER | DESCRIPTION              | QTY. |
|-----|-------------|--------------------------|------|
| 1   | 19564       | 2" FITTING RING WELDMENT | 1    |
| 2   | 19555       | 2" FITTING GASKET        | 2    |
| 3   | 19566       | 2" FITTING RING          | 1    |
| 4   | 19568       | NUT, 1/2" SS             | 5    |

19563

|     |                                                                   |           |     | DRAWN / DATE ADH 9/26/14  APPRD. / DATE | MATERIAL SEE COMPONENTS    |                                                        | 7        | Den Harto                                                                   |       |
|-----|-------------------------------------------------------------------|-----------|-----|-----------------------------------------|----------------------------|--------------------------------------------------------|----------|-----------------------------------------------------------------------------|-------|
| REV | DESCRIPTION ALL DIMENSIONS ARE IN DECIMAL INCHES                  | BY / DATE | CCN | SUBT VEIGUT                             |                            |                                                        |          | Roto-Mold Injection Molding Blow Mol<br>OSPERS DRIVE S. BOX 425, HOSPERS, I | • • • |
| TC  | ILERANCES UNLESS OTHERWISE SPECIFIED  LYETHYLENE  DECIMAL ± .125" | ANSI 14.  |     | SHIPPING WEIGHT:                        | NOTES:  1.) PATENT PENDING | DESCRIPTION 2" DUAL LINE TM TANK FITTING RING ASSEMBLY |          |                                                                             |       |
| ±1  | % @ 68°F FRACTION ± 1/4"  ANGLE ± 1°                              | ± 1/4"    |     | FINISH: NONE                            | I.) PATENT PENDING         | SCALE N.S.                                             | PART NO. | 19563                                                                       |       |