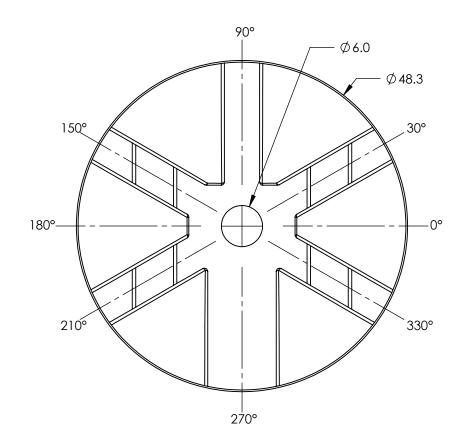

\*ALL EXTERNAL PIPING MUST BE INDEPENDENTLY SUPPORTED. \*ONLY BASE FITTINGS TO BE LEFT INSTALLED AT TIME OF SHIPMENT PER SII PROCEDURE. ALL DIMENSIONS ARE IN INCHES, NOMINAL, & SUBJECT TO CHANGE WITHOUT NOTICE. ALL DIMENSIONS ON ROTATIONAL MOLDED PARTS ARE SUBJECT TO A  $\pm$  3% TOLERANCE.