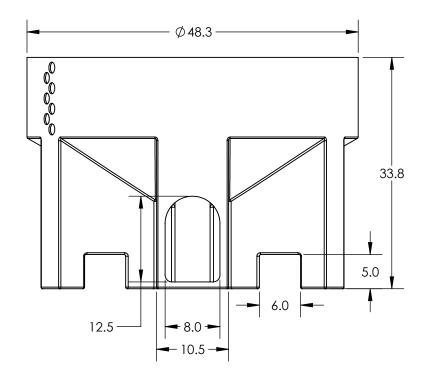

\*ALL EXTERNAL PIPING MUST BE INDEPENDENTLY SUPPORTED. \*ONLY BASE FITTINGS TO BE LEFT INSTALLED AT TIME OF SHIPMENT PER SII PROCEDURE. ALL DIMENSIONS ARE IN INCHES, NOMINAL, & SUBJECT TO CHANGE WITHOUT NOTICE. ALL DIMENSIONS ON ROTATIONAL MOLDED PARTS ARE SUBJECT TO A  $\pm$  3% TOLERANCE.