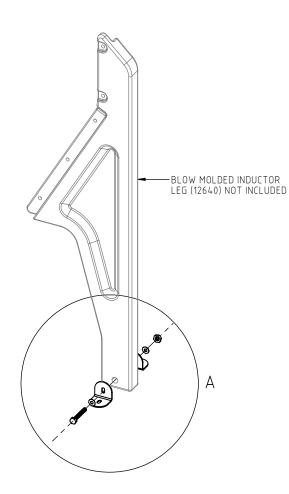

## **Den Hartog** INDUSTRIES.INC.

Ace Roto-Mold Injection Molding Blow Molding Sowjoy

4010 HOSPERS DRIVE S. BOX 425, HOSPERS, IOWA 51238-0421

LEG ANCHOR KIT FOR 35 & 60 GALLON BLOW MOLDED INDUCTORS

PART NO. SCALE 12695 N.S.