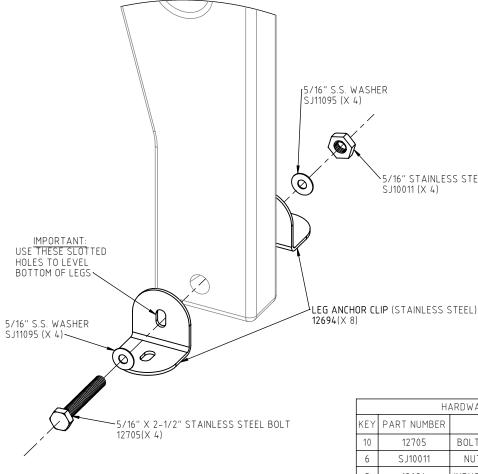

5/16" STAINLESS STEEL NYLOCK

SJ10011 (X 4)

Copyright. All information furnished within this document, electronic file or design correspondence is the property of Den Hartog industries, Inc. and shall not be used, disclosed to others or copied without the expressed written consent of Den Hartog Industries, Inc.

© DEN HARTOG INDUSTRIES, INC.

| HARDWARE BAG |             |                         |      |  |  |  |
|--------------|-------------|-------------------------|------|--|--|--|
| KEY          | PART NUMBER | DESCRIPTION             | QTY. |  |  |  |
| 10           | 12705       | BOLT, 5/16" X 2-1/2" SS | 4    |  |  |  |
| 6            | SJ10011     | NUT, 5/16" NYLOK SS     | 4    |  |  |  |
| 3            | 12694       | INDUCTOR STAND ANCHOR   | 8    |  |  |  |
| 4            | SJ11095     | WASHER, 5/16" FLAT SS   | 8    |  |  |  |
| 5            | 12695       | ASSY. INSTRUCTIONS      | 1    |  |  |  |

## **Den Hartog** INDUSTRIES.INC.

Ace Roto-Mold Injection Molding Blow Molding Sowjoy

4010 HOSPERS DRIVE S. BOX 425, HOSPERS, IOWA 51238-0421

LEG ANCHOR KIT FOR 35 & 60 GALLON BLOW MOLDED INDUCTORS

PART NO. SCALE 12695 N.S.