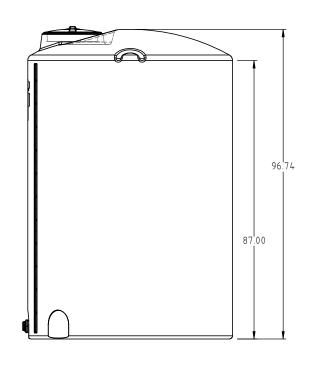

VT1200-64

|                                                                               |                                                          |                               |                                   |      | DRAWN / DATE                                                         | MATERIAL                              |
|-------------------------------------------------------------------------------|----------------------------------------------------------|-------------------------------|-----------------------------------|------|----------------------------------------------------------------------|---------------------------------------|
| В                                                                             | RIBS REMOVED/PRINT LAYOUT UPDATED. THICKNESS WAS 0.290". |                               | ADH 6/21/18                       | 3588 | NVE 6/15/05                                                          | HDPE OR EQUIVALENT                    |
| А                                                                             | UPDATE SHOT WEIGHT                                       |                               | 9/11/06                           |      | APPRD. / DATE REFERENCE MATERIAL DATA SHEET FOR SPECIFIC PROPERTIES. |                                       |
| REV                                                                           | DESCI                                                    | RIPTION                       | BY / DATE                         | CCN  | DHJ 6/21/05                                                          |                                       |
| ALL DIMENSIONS ARE IN DECIMAL INCHES<br>TOLERANCES UNLESS OTHERWISE SPECIFIED |                                                          |                               | THIRD ANGLE PROJECTION ANSI 14.5M |      | SHOT WEIGHT: 275.00 LBS                                              | NOTES: B                              |
| <u>P</u> (                                                                    | POLYETHYLENE METAL DECIMAL ± .125"                       |                               |                                   |      | SHIPPING WEIGHT: 277.00 LBS                                          | 1.) 0.422 THICK AT FITTING LOCATIONS. |
| ±1% @ 68°F                                                                    |                                                          | FRACTION ± 1/4"<br>ANGLE ± 1° |                                   |      | FINISH:                                                              | 2.) WHITE OR YELLOW<br>COLOR          |