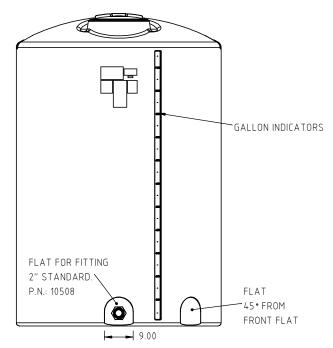

VT1200-64

|                                                                               |                                                          |                               |                                   |      | DRAWN / DATE                                                         | MATERIAL                              |
|-------------------------------------------------------------------------------|----------------------------------------------------------|-------------------------------|-----------------------------------|------|----------------------------------------------------------------------|---------------------------------------|
| В                                                                             | RIBS REMOVED/PRINT LAYOUT UPDATED. THICKNESS WAS 0.290". |                               | ADH 6/21/18                       | 3588 | NVE 6/15/05                                                          | HDPE OR EQUIVALENT                    |
| А                                                                             | UPDATE SHOT WEIGHT                                       |                               | 9/11/06                           |      | APPRD. / DATE REFERENCE MATERIAL DATA SHEET FOR SPECIFIC PROPERTIES. |                                       |
| REV                                                                           | DESCI                                                    | RIPTION                       | BY / DATE                         | CCN  | DHJ 6/21/05                                                          |                                       |
| ALL DIMENSIONS ARE IN DECIMAL INCHES<br>TOLERANCES UNLESS OTHERWISE SPECIFIED |                                                          |                               | THIRD ANGLE PROJECTION ANSI 14.5M |      | SHOT WEIGHT: 275.00 LBS                                              | NOTES: B                              |
| <u>P</u> (                                                                    | POLYETHYLENE METAL DECIMAL ± .125"                       |                               |                                   |      | SHIPPING WEIGHT: 277.00 LBS                                          | 1.) 0.422 THICK AT FITTING LOCATIONS. |
| ±1% @ 68°F                                                                    |                                                          | FRACTION ± 1/4"<br>ANGLE ± 1° |                                   |      | FINISH:                                                              | 2.) WHITE OR YELLOW<br>COLOR          |