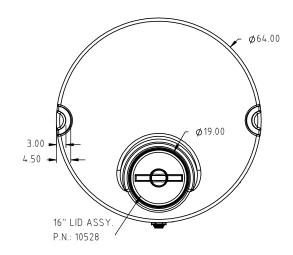

VT1200-64

|                                                                               |                                                          |                               |                                   |      | DRAWN / DATE                                                         | MATERIAL                              |
|-------------------------------------------------------------------------------|----------------------------------------------------------|-------------------------------|-----------------------------------|------|----------------------------------------------------------------------|---------------------------------------|
| В                                                                             | RIBS REMOVED/PRINT LAYOUT UPDATED. THICKNESS WAS 0.290". |                               | ADH 6/21/18                       | 3588 | NVE 6/15/05                                                          | HDPE OR EQUIVALENT                    |
| А                                                                             | UPDATE SHOT WEIGHT                                       |                               | 9/11/06                           |      | APPRD. / DATE REFERENCE MATERIAL DATA SHEET FOR SPECIFIC PROPERTIES. |                                       |
| REV                                                                           | DESCI                                                    | RIPTION                       | BY / DATE                         | CCN  | DHJ 6/21/05                                                          |                                       |
| ALL DIMENSIONS ARE IN DECIMAL INCHES<br>TOLERANCES UNLESS OTHERWISE SPECIFIED |                                                          |                               | THIRD ANGLE PROJECTION ANSI 14.5M |      | SHOT WEIGHT: 275.00 LBS                                              | NOTES: B                              |
| <u>P</u> (                                                                    | POLYETHYLENE METAL DECIMAL ± .125"                       |                               |                                   |      | SHIPPING WEIGHT: 277.00 LBS                                          | 1.) 0.422 THICK AT FITTING LOCATIONS. |
| ±1% @ 68°F                                                                    |                                                          | FRACTION ± 1/4"<br>ANGLE ± 1° |                                   |      | FINISH:                                                              | 2.) WHITE OR YELLOW<br>COLOR          |