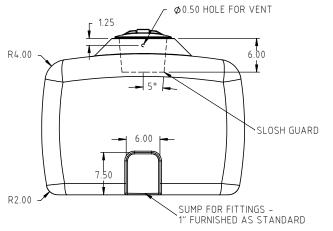

## **Den Hartog**

Ace Roto-Mold Injection Molding Blow Molding Sowjay

4010 HOSPERS DRIVE S. BOX 425, HOSPERS, IOWA 51238-0425

DESCRIPTION 150 GAL. TANK

SCALE N.S. PART NO. SP0150-RT