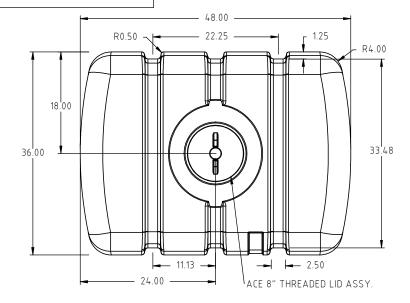

## **Den Hartog**

Ace Roto-Mold Injection Molding Blow Molding Sowjay

4010 HOSPERS DRIVE S. BOX 425, HOSPERS, IOWA 51238-0425

DESCRIPTION 150 GAL. TANK

SCALE N.S. PART NO. SP0150-RT