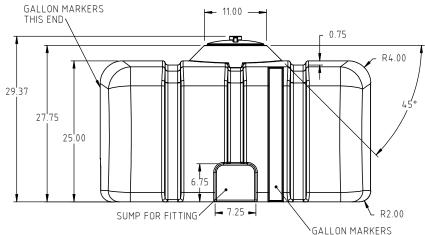

## **Den Hartog**

Ace Roto-Mold Injection Molding Blow Molding Sowjay

4010 HOSPERS DRIVE S. BOX 425, HOSPERS, IOWA 51238-0425

DESCRIPTION 150 GAL. TANK

SCALE N.S. PART NO. SP0150-RT