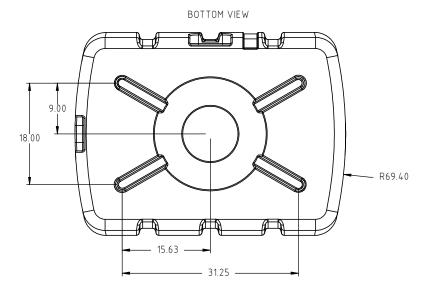

## **Den Hartog**

Ace Roto-Mold Injection Molding Blow Molding Sowjay

4010 HOSPERS DRIVE S. BOX 425, HOSPERS, IOWA 51238-0425

DESCRIPTION 150 GAL. TANK

SCALE N.S. PART NO. SP0150-RT