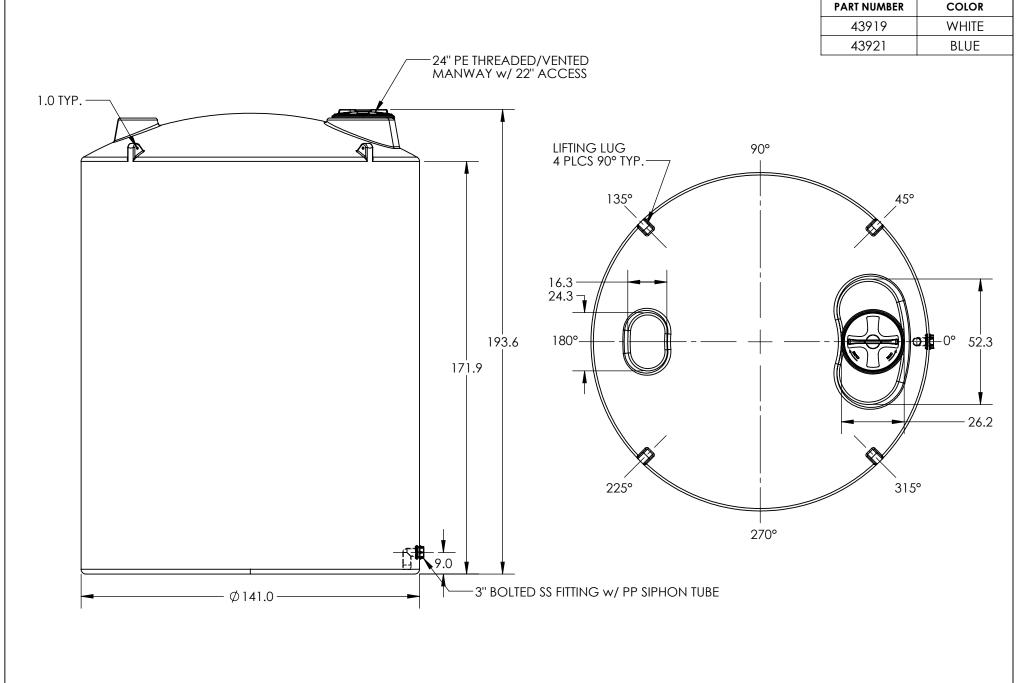

\*ALL EXTERNAL PIPING MUST BE INDEPENDENTLY SUPPORTED.

\*ONLY BASE FITTINGS TO BE LEFT INSTALLED AT TIME OF SHIPMENT PER SII PROCEDURE.
\*TANKS ORDERED WITH FOAM INSULATION WILL HAVE AN INCREASED DIAMETER OF 4-6 INCHES.

\*Consult Snyder's Guidelines for Use and Installation prior to delivery. Available on-line at http://www.snyderindustriestanks.com/Technical

ALL DIMENSIONS ARE IN INCHES, NOMINAL, & SUBJECT TO CHANGE WITHOUT NOTICE. ALL DIMENSIONS ON ROTATIONAL MOLDED PARTS ARE SUBJECT TO A ± 3% TOLERANCE.