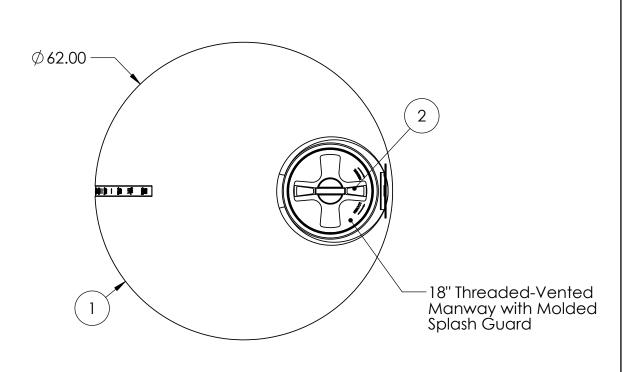

| ITEM NO. | PART NUMBER | Description                              | QTY. |  |
|----------|-------------|------------------------------------------|------|--|
| 1        | 6260300R    | TK 530 SPHERE                            | 1    |  |
| 2        | 34700087    | ASM MANWAY 18IN PE W/4INVENT W/TIE HYTEK | 1    |  |

## ASM TK 530 SPHERE NH 18MW

REVISION
A
SHEET
1 OF 1

6260300Cxxx01

6260300Cxxx01