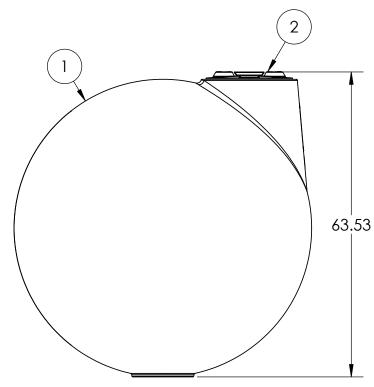

| ITEM NO. | PART NUMBER | Description                              | QTY. |  |
|----------|-------------|------------------------------------------|------|--|
| 1        | 6260300R    | TK 530 SPHERE                            | 1    |  |
| 2        | 34700087    | ASM MANWAY 18IN PE W/4INVENT W/TIE HYTEK | 1    |  |

## ASM TK 530 SPHERE NH 18MW

REVISION
A
SHEET
1 OF 1

6260300Cxxx01

6260300Cxxx01